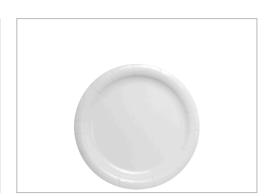

## MARKETING

Solo Heavy-Weight Paper

Dinnerware; Cut-resistance allows meals to be enjoyed from start to finish on the plate.. Perfect for serving hot and cold

PLATE