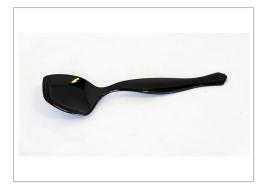

-------------------------|------------------|------------------------|--|--|
| Essentials | EMI Yoshi   | Dinnerware (Disposable) | No               | Disposable Servingware |  |  |

| Gross Weight |         | Net Weight | Country Of Origin | Target Market |  |
|--------------|---------|------------|-------------------|---------------|--|
|              | 6.5 LBR | 6 LBR      | China             | United States |  |

| Shipping  |         |        |            |       |            |                      |
|-----------|---------|--------|------------|-------|------------|----------------------|
| Length    | Width   | Height | Volume     | TIxHI | Shelf Life | Storage Temp From/To |
| 11.25 INH | 9.5 INH | 6 INH  | 0.3711 FTQ | 17×10 | 730 Days   | 35 FAH / 85 FAH      |

## MORE IMAGES