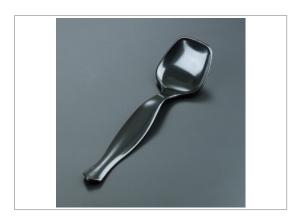

# 540947 - Essentials 8.5" Salad Spoon Black

 $light weight\ and\ sturdy,\ chip\ resistant;\ reusable\ or\ disposable;\ individually\ wrapped\ for\ sanitary\ purposes.\ Available\ colors:\ Clearm\ White,\ Black.$ 