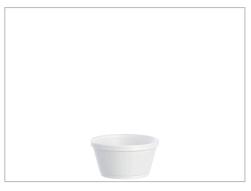

# 533625 - 8 OZ INSULATED FOOD CONTAINER EXTRA SQUAT 20/50

From hot sides to chilled desserts, these insulated 8 oz containers keep food at its intended temperature. Pair a side of macaroni and cheese with hearty BBQ or serve perfectly-portioned frozen yogurt! These dual-use containers save space and time, making them perfect for restaurant delivery or carryout, food truck fare or event concessions. A variety of compatible lids are av...

### HANDLING SUGGESTIONS

Perfect for hot or cold sides, snacks and desserts.. Keeps hot foods hot and cold foods cold.. Avoid leaky seams with a

seamless, one-piece design.

STANDARD ROOM TEMP DRY STORAGE