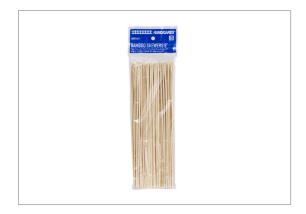

# 542486 - HGI SKEWER BAMBOO 8" 10/10/100

Bamboo skewers are the ideal length for colorful kabobs or appetizers.

#### HANDLING SUGGESTIONS

DR'

Made of bamboo for increased strength and durability. Can be soaked in juices or wines for added flavor when skewering meats. Smooth finish prevents splintering. Inner boxes shrink wrapped for added security, inner bags perfect for retail peg hooks.