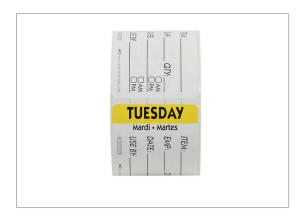

# 532403 - 2" x 3" Removable Item/Date/Use By Trilingual Labels ...

2" x 3" Removable Item/Date/Use By Trilingual Labels Tuesday LABEL - FOOD ROTATION PRODUCT - DATE IT BRAND