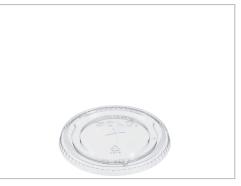

General Foodservice Usage

MARKETING

Solo Clear PET (#1) Straw-Slot Lids; Crystal Clear appearance for a premium look to drive impulse sales; Straw slotted lid ideal for cold beverages; Lid fits securely on rim of cup, reducing leaks and spills; Fits 626 Series Plastic Cups. Use with plastic cups to take cold beverages on the go.. Pair with a straw and prevent soda, juice and iced tea spills!

## **PRODUCT SPECIFICATIONS**

Code **Dist Prod Code** GTIN **Calculated Pack** 626TS 537542 00041165277562 10/100 each Marketing Lot **Brand Owner GPC** Description **Functional Name** Brand No 24 OZ PLASTIC LID CLEAR STRAW Dart Dart Container Dinnerware No Corporation (Disposable) SLOT **Gross Weight** Net Weight **Country Of Origin Target Market** 7.59 LBR 6.301 LBR United States United States Shipping Length Width Height Volume TIxHI Shelf Life Storage Temp From/To 20.813 INH 8.563 INH 18.125 INH 1.869 FTQ 10x5 365 Days 50 FAH / 90 FAH