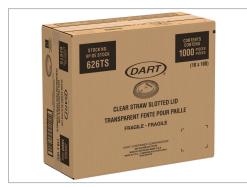

General Foodservice Usage

MARKETING

Solo Clear PET (#1) Straw-Slot Lids; Crystal Clear appearance for a premium look to drive impulse sales; Straw slotted lid ideal for cold beverages; Lid fits securely on rim of cup, reducing leaks and spills; Fits 626 Series Plastic Cups. Use with plastic cups to take cold beverages on the go.. Pair with a straw and prevent soda, juice and iced tea spills!

## **PRODUCT SPECIFICATIONS**

Code **Dist Prod Code** GTIN **Calculated Pack** 626TS 537542 00041165277562 10/100 each Marketing Lot **Brand Owner GPC** Description **Functional Name** Brand No 24 OZ PLASTIC LID CLEAR STRAW Dart Dart Container Dinnerware No Corporation (Disposable) SLOT **Gross Weight** Net Weight **Country Of Origin Target Market** 7.59 LBR 6.301 LBR United States United States Shipping Length Width Height Volume TIxHI Shelf Life Storage Temp From/To 20.813 INH 8.563 INH 18.125 INH 1.869 FTQ 10x5 365 Days 50 FAH / 90 FAH