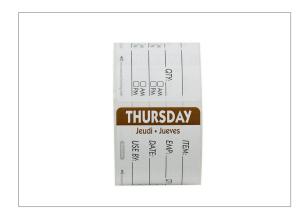

## 532405 - 2" x 3" Removable Item/Date/Use By Trilingual Labels ...

2" x 3" Removable Item/Date/Use By Trilingual Labels Thursday LABEL - FOOD ROTATION PRODUCT - DATE IT BRAND

MARKETING

EN=

HANDLING SUGGESTIONS