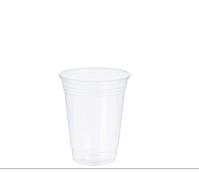

General Foodservice Usage

MARKETING

Conex ClearPro Polypropylene (#5) Cold

Cups; Good clarity provides premium presentation and drives sales; Extensive Lid Interchange with one lid fitting five sizes from 12 to 24 oz; Rolled Rim for a secure, leak-resistant lid fit;