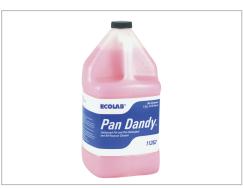

## 240720 - PAN DANDY

Pink, lotionized detergent provides fresh fragrance while long lasting suds remove food soil quickly. Canada CFIA status confirmed.;

| Brand  | Brand Owner | GPC Description       | Marketing Lot No | Functional Name       |
|--------|-------------|-----------------------|------------------|-----------------------|
| Ecolab | Ecolab Inc. | Hand Dish - Detergent | Yes              | Manual dish detergent |