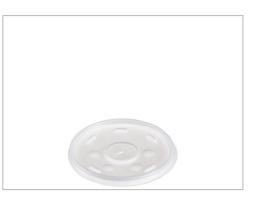

GENERAL FOODSERVICE USAGE

Polystyrene (#6) Straw-Slotted Lids for Dart Insulated Foam Cups; Straw slotted lid ideal for cold beverages; Lid fits securely on rim of cup, reducing leaks and spills; Translucent lid offering contact clarity; Fits 12 Series Foam Cups & Containers. Use with foam cups to take cold beverages on the go!. Pair with a straw to serve soda, iced tea, lemonade and more.