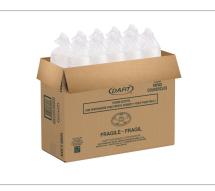

GENERAL FOODSERVICE USAGE

Polystyrene (#6) Straw-Slotted Lids for Dart Insulated Foam Cups; Straw slotted lid ideal for cold beverages; Lid fits securely on rim of cup, reducing leaks and spills; Translucent lid offering contact clarity; Fits 12 Series Foam Cups & Containers. Use with foam cups to take cold beverages on the go!. Pair with a straw to serve soda, iced tea, lemonade and more.

## PRODUCT SPECIFICATIONS

Code **Dist Prod Code** GTIN **Calculated Pack** 12SL 537634 00041594200582 10/100 each Marketing Lot Brand Brand Owner **GPC** Description **Functional Name** No TRANSLUCENT LID SLOT 12SL Dart Dart Container Dinnerware No (Disposable) Corporation 10/100 **Gross Weight Net Weight Country Of Origin Target Market** 4.784 LBR 3.88 LBR United States United States Shipping Length Width Height Volume TIxHI Shelf Life Storage Temp From/To 13.625 INH 18.688 INH 7.688 INH 1.133 FTQ 12x7 365 Days 50 FAH / 90 FAH