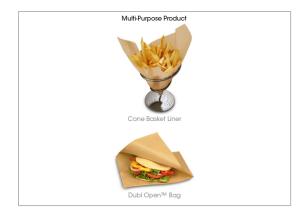

## 535709 - BAG, HOT FOOD 7X6.75 PAPER NATURAL DOUBLE OPEN GREASE...

MARKETING

E1=

HANDLING SUGGESTIONS

8

dry storage