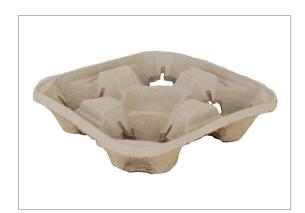

## 533144 - 4 C DRINK CARRIER MOLDED FIBER 8-44 OZ

4 cup drink carriers are high quality and durable, and are made of bagasse, a sugarcane by-product, and are free of plastic, chlorine and coatings. Given the right environment, ChampWare™ products are biodegradable, compostable and recyclable.