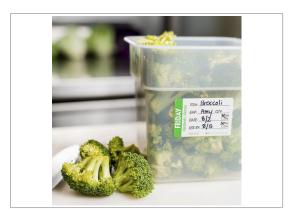

## 532406 - 2" x 3" Removable Item/Date/Use By Trilingual Labels

2" x 3" Removable Item/Date/Use By Trilingual Labels LABEL - FOOD ROTATION PRODUCT - DATE IT BRAND

## HANDLING SUGGESTIONS

Store in cool, dry area.