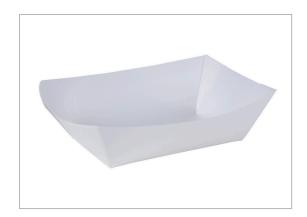

# 543249 - #50 PLAIN WHITE 1/2 LB FOOD TRAY 4-37/64 x 3-13/64 x ...

White Food Trays - Hot or cold, spicy or sweet, Southern Champion Food Trays are a great and easy way to serve just about anything! The single-use trays are made of SBS and are offered in a wide range of sizes, all of which are microwaveable. In addition, food trays are recyclable and compostable where facilities exist.