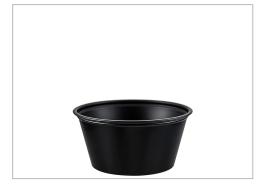

| Brand | Brand Owner                   | GPC Description            | Marketing Lot<br>No | Functional Name                    |
|-------|-------------------------------|----------------------------|---------------------|------------------------------------|
| Dart  | Dart Container<br>Corporation | Dinnerware<br>(Disposable) | No                  | 3.25 OZ PLASTIC SOUFFLE -<br>BLACK |