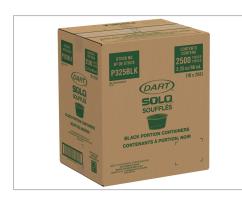

#### PRODUCT SPECIFICATIONS

| Code    | Dist Prod Code | GTIN           | Calculated Pack |
|---------|----------------|----------------|-----------------|
| P325BLK | 534789         | 00041594394069 | 10 x 250 CT     |

| Brand | Brand Owner                   | GPC Description            | Marketing Lot<br>No | Functional Name                    |
|-------|-------------------------------|----------------------------|---------------------|------------------------------------|
| Dart  | Dart Container<br>Corporation | Dinnerware<br>(Disposable) | No                  | 3.25 OZ PLASTIC SOUFFLE -<br>BLACK |