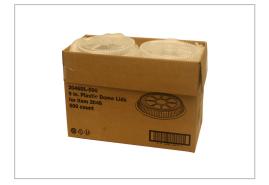

# 533220 - Plastic Dome Lid for 2046 pan

Plastic dome lid fits number 2046 pans 500 lids per case

### MORE INFORMATION

| Code       | Dist Prod Code | GTIN           | Calculated Pack |  |
|------------|----------------|----------------|-----------------|--|
| 2046DL-500 | 533220         | 00749384002995 | 1 x 500 CT      |  |