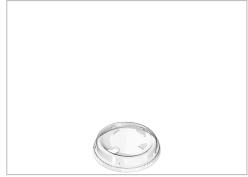

## 537733 - 240Z PET PLASTIC LID CLEAR STRAWLESS 626NSL

GENERAL FOODSERVICE USAGE

## HANDLING SUGGESTIONS

Standard Room Temp Dry Storage

The perfect solution for topping cold drinks, skipping the straw. Offers comfort and durability with unique contouring and

626N

crack resistance.. The Prima Clear Strawless Lid is the perfect solution for serving eco-friendly, straw-free cold drinks.