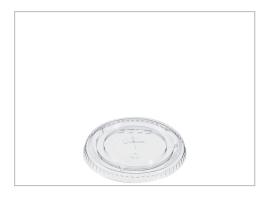

## 537544 - 5-20 OZ PET PLASTIC FLAT LID WITH STRAW SLOT - CLEAR

GENERAL FOODSERVICE USAGE

### MARKETING

Solo Clear PET (#1) Straw-Slot Lids;

with this straw-slotted lid.

Crystal Clear appearance for a premium look to drive impulse sales; Straw slotted lid ideal for cold beverages; Lid fits securely on rim of cup, reducing leaks and spills; Fits 662 Series Plastic Cups. Use with plastic cups to take cold beverages on the go.. Avoid spills by topping cold drinks