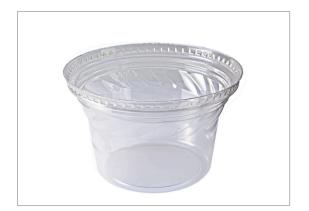

# 537880 - Recycled Plastic Tall Dome Lid with No Hole, Clear, 1...

Recycled Plastic Tall Dome Lid with No Hole, Clear, 1.008 c