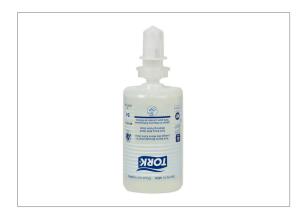

## 241921 - Tork Extra Mild Hand Washing Foam Soap. S4, 6 x 1L

Tork Extra Mild Hand Washing Foam Soap is gentle to skin with no fragrance or dyes added. Featuring mild and moisturizing ingredients, this soap has been dermatologically tested and it is suitable for frequent use. Tork Extra Mild Hand Washing Foam soap lathers well and rinses easily. This formula is triple certified by Green Seal, Ecologo, and NSF, helping to support sust...

Advantages at a glance: + High capacity + Hygienic closed system + Sealed refill

bottle + Dermatologically tested + Premium quality + Collapsible bottle + NSF E1, ECOLOGO and Green Seal