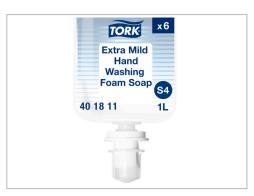

## 241921 - Tork Extra Mild Hand Washing Foam Soap. S4, 6 x 1L

Tork Extra Mild Hand Washing Foam Soap is gentle to skin with no fragrance or dyes added. Featuring mild and moisturizing ingredients, this soap has been dermatologically tested and it is suitable for frequent use. Tork Extra Mild Hand Washing Foam soap lathers well and rinses easily. This formula is triple certified by Green Seal, Ecologo, and NSF, helping to support sust...

Advantages at a glance: + High capacity + Hygienic closed system + Sealed refill

bottle + Dermatologically tested + Premium quality + Collapsible bottle + NSF E1, ECOLOGO and Green Seal