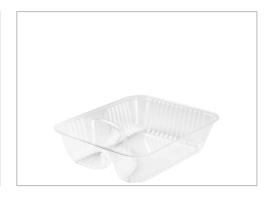

GENERAL FOODSERVICE USAGE

MARKETING

ClearPac Polystyrene (#6) Plastic Nacho Trays; Ideal for savory concession snacks; Compartmented well for dipping sauces; Exceptional clarity for enhanced merchandising; Length: 6 in / Width: 5 in / Height: 1.5 in. Serve perfectly portioned nacho chips and cheese!. Perfect for food trucks and concessions.