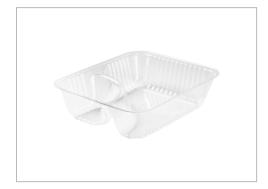

GENERAL FOODSERVICE USAGE

MARKETING

ClearPac Polystyrene (#6) Plastic Nacho Trays; Ideal for savory concession snacks; Compartmented well for dipping sauces; Exceptional clarity for enhanced merchandising; Length: 6 in / Width: 5 in / Height: 1.5 in. Serve perfectly portioned nacho chips and cheese!. Perfect for food trucks and concessions.