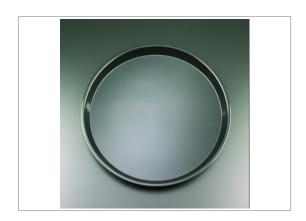

## 543044 - 16" Round " Deli Max" Tray, Black

the look of china and the convenience of disposable; lighweight and sturdy; chip resistant; washable and reusable

MARKETING

\$ =

HANDLING SUGGESTIONS

10

store in a cool, dry place