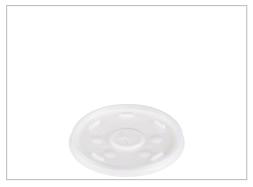

## 537760 - PS TRANSLUCENT FLAT STRAW SLOT LID W/ BUBBLE INDICATO...

GENERAL FOODSERVICE USAGE

# securely on rim of cup, reducing leaks and spills; Translucent lid offering contact clarity; Fits 16 Series Foam Cups & Containers

Polystyrene (#6) Straw-Slotted Lids for

Dart Insulated Foam Cups; Straw slotted lid ideal for cold beverages; Lid fits