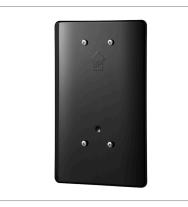

# Tork 537011 - Mounting Kit for Tork Soap Dispenser, Black, 4/CS

This backplate will be used as a tool to assist in dispenser installation for the S4 skincare dispensing systems. The backplate can be easily aligned to cover up old installation holes, and provide an aesthetically pleasing appearance. For Dispensers 571501 and 571600. S4 System