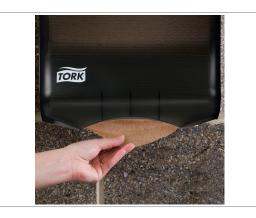

# 542861 - Tork Universal Multifold Hand Towel, 1-Ply, 9.5" x 9....

Tork Universal 3-Panel Multifold Hand Towels provide the right combination of performance and value. Multifold design offers quality and value for high-volume rest rooms. Ideal for medium traffic washrooms, fits small spaces and provides both comfort and hygiene to your guests. Fast absorbency and "no touch" service helps to control usage, and reduces waste and maintenance ti...

#### HANDLING SUGGESTIONS

Tork Universal Multifold Hand Towel: + Features environmentally preferable packaging + Ideal for medium traffic

Packaging is made of corrugated cardboard. Store in a dry, temperate location.