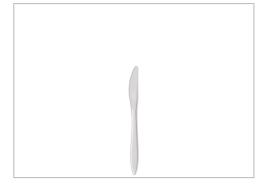

## Dart 537240 - STYLE SETTER KNIFE

GENERAL FOODSERVICE USAGE

## MARKETING

Sturdy and stable when put up against hefty, hot meals.. Knife is 6.5 inches in length.. A stress-free solution for restaurants, cafeterias and offices.