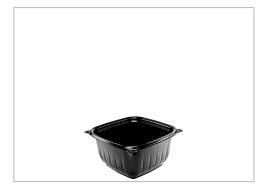

### MARKETING

way to deliver food!

PresentaBowls Pro Square Polypropylene

**Calculated Pack** 

8/63 ea

(#5) Bowls; Flexibility in temperature, suitable from freezer to microwave to table; Leak-Resistant Perimeter Seal completely seals tray for maximum freshness. Use to serve and deliver hot and cold meals.. Pair with compatible lid for a leak-resistant, stackable and stylish