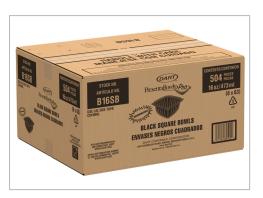

#### PRODUCT SPECIFICATIONS

Code

B16SB

|  | 1 |
|--|---|
|  |   |
|  |   |
|  |   |
|  |   |
|  | 1 |
|  |   |
|  |   |

| MORE | INFOR | MATION     |                  |
|------|-------|------------|------------------|
|      |       |            |                  |
|      |       |            |                  |
|      | MORE  | MORE INFOR | MORE INFORMATION |