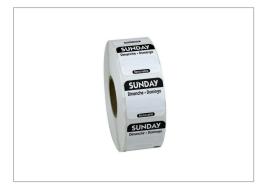

# 532426 - 1" x 1" Removable Trilingual Labels Sunday

1" x 1" Removable Trilingual Labels Sunday LABEL - FOOD ROTATION PRODUCT - DATE IT BRAND