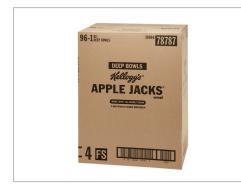

# 200291 - Kellogg's Apple Jacks Cereal Reduced Sugar 1oz 96ct

Help students make the most of their morning with Kellogg's Apple Jack's Breakfast Cereal; This crunchy, three-grain cereal helps bring warmth to busy mornings with the delicious taste of apples and zesty cinnamon in every bite. 1oz bowl of apple and cinnamon loop cereal made with flavors from natural sources that is whole grain-rich (12g whole grain per serving) and has 8g su...

equivalency. Convenient, ready to eat cereal packaged for freshness and great taste in a case of 96, 1oz bowls, 15.438 IN x 11.563 IN x 20.500 IN. Family-favorite cereals perfect for kids and adults; Deliciously sweetened and crafted to help bring energy and smiles to busy mornings

| PRODUCT SE              | ECIF                          | ICATIO         | NS                |                   |        |                                                |                  |         |                                            |                 |                      | Q |
|-------------------------|-------------------------------|----------------|-------------------|-------------------|--------|------------------------------------------------|------------------|---------|--------------------------------------------|-----------------|----------------------|---|
| Code                    | ı                             | Dist Prod Code |                   |                   |        |                                                | GTIN             |         |                                            | Calculated Pack |                      |   |
| 380007878               |                               | 200291         |                   |                   |        | 00038000787874                                 |                  |         |                                            | 96ct.           |                      |   |
| Brand                   | Bran                          | Brand Owner    |                   |                   |        | GPC Description                                |                  |         |                                            |                 |                      |   |
| Kellogg's               | ellogg's WK KELLOGG CO        |                |                   |                   |        | Cereals Products - Ready to Eat (Shelf Stable) |                  |         |                                            |                 |                      |   |
| Gross Weig              | ss Weight   Net Weight   Case |                |                   | /Catch Weight Cou |        |                                                | ountry Of Origin |         | Kosher                                     | Child Nutrition |                      |   |
| 9.386 LBR               | 9.386 LBR 6 LBR               |                |                   | No                |        |                                                | United States    |         | Undeclared                                 | No              |                      |   |
| Shipping                |                               |                |                   |                   |        |                                                |                  |         |                                            |                 |                      |   |
| Length Wid              |                               | idth           | Height            |                   | Vo     | lume                                           | TIxHI            |         | Shelf Life                                 |                 | Storage Temp From/To |   |
| 15.438 INH              | 5.438 INH 11.563 INH 20 IN    |                | INH               | 2.00              | 66 FTQ | 10x2                                           |                  | 365 Day | s                                          | 35 FA           | 5 FAH / 85 FAH       |   |
| Traceability Regulation |                               |                |                   |                   |        |                                                |                  |         |                                            |                 |                      |   |
| Regulation Type<br>Code |                               | R              | Regulatory<br>Act |                   |        | Trade Item Regulation<br>Compliant             |                  |         | Regulation Restrictions and<br>Descriptors |                 |                      |   |
| N/A                     |                               |                | N/A               |                   |        | N/A                                            |                  |         | N/A                                        |                 |                      |   |