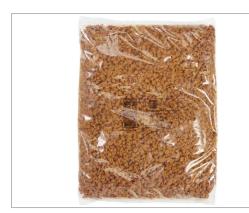

# HORMEL MASTERPIECES 447820 - HORMEL MASTERPIECES All Natural Pork Chorizo Crumble ...

Delivers on the demand for global food offerings. Easy and convenient to prepare with no special equipment needed. Fully cooked, so it eliminates food safety concerns associated with preparing raw meat.

HORMEL MASTERPIECES All Natural Pork Chorizo Crumble

**Country Of Origin** 

United States

Shelf Life

360 Days

SERVING SUGGESTIONS

**GPC Description** 

Pork Sausages - Prepared/Processed

Kosher

Undeclared

Delivers on the demand for global food offerings. . 40, 4 oz. portions per case .. ALL NATURAL. Keep Frozen. Great for tacos, burritos, pizzas, and flatbreads. Also an excellent ingredient for breakfast entrees.. Easy and convenient to prepare with no special equipment needed.. Fully cooked, so it eliminates food safety concerns associated with preparing raw meat.