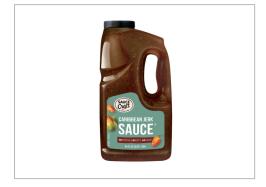

## 611484 - Sauce Craft™ Caribbean Jerk Sauce Shelf Stable 4/0.5 ...

Sauce Craft™ Caribbean Jerk Sauce hits all the right notes of sweet and spice flavored with Habanero peppers, thyme, onion, black pepper, ginger, citrus juices, and molasses. Bring variety and new news to your menu through the authentic flavor of Caribbean Jerk. Sauce Craft™ is a diverse line of bold, flavor-fusing sauces that are on-trend and globally inspired.

## 611484 - Sauce Craft™ Caribbean Jerk Sauce She<u>lf Stable 4/0.5 ...</u>

Sauce Craft<sup>™</sup> Caribbean Jerk Sauce hits all the right notes of sweet and spice flavored with Habanero peppers, thyme, onion, black pepper, ginger, citrus juices, and molasses. Bring variety and new news to your menu through the authentic flavor of Caribbean Jerk. Sauce Craft<sup>™</sup> is a diverse line of bold, flavor-fusing sauces that are on-trend and globally inspired.