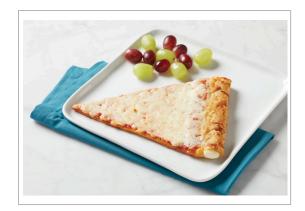

## 580424 - Stuffed Crust Whole Grain Cheese, 4.84 oz, CN

Stuffed Crust pizza provides 2 equivalent grains and 2 meat/meat alternates, 1/8 cup veg. Made with 51% Whole grain.

## 580424 - Stuffed Crust Whole Grain Cheese, 4.84 oz, CN

 $Stuffed\ Crust\ pizza\ provides\ 2\ equivalent\ grains\ and\ 2\ meat/meat\ alternates,\ 1/8\ cup\ veg.\ Made\ with\ 51\%\ Whole\ grain.$ 