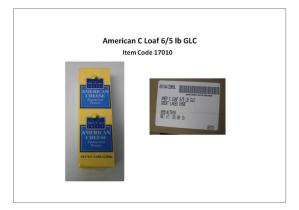

## 221511 - AMER C LOAF 6/5 LB GLC 103228

Good Source of Calcium

# PRODUCT SPECIFICATIONS

| Code                    | Dist Prod Code  |       |                  |           | GTIN                         |                       |               |     |                             | Calculated Pack     |                      |                 |
|-------------------------|-----------------|-------|------------------|-----------|------------------------------|-----------------------|---------------|-----|-----------------------------|---------------------|----------------------|-----------------|
| 17010                   | 221511          |       |                  |           | 10036514170103               |                       |               |     |                             | 6/5 lbs             |                      |                 |
| Brand                   |                 |       |                  |           | Brand Owner                  |                       |               |     |                             | GPC Description     |                      |                 |
| GREAT LAKES CHEESE      |                 |       |                  |           | Great Lakes Cheese Co., Inc. |                       |               |     |                             | Cheese (Perishable) |                      |                 |
| Gross Weight Net        |                 | Net V | Veight Case/Catc |           |                              | ) Weight              |               |     | Country Of Origin           |                     | Kosher               | Child Nutrition |
| 30.42 LBR               |                 | 30    | LBR              |           | No                           |                       | United States |     | Undeclared                  | No                  |                      |                 |
| Shipping                |                 |       |                  |           |                              |                       |               |     |                             |                     |                      |                 |
| Length                  | Width           |       | Heig             | Height    |                              | ne Tixi               |               | -11 | Shelf Life                  |                     | Storage Temp From/To |                 |
| 11.88 INH               | NH 11.88 INH 8. |       | 8.25 II          | INH 0.674 |                              | Q                     | 12x!          | 5   | 270 Days                    |                     | 33 FAH / 40 FAH      |                 |
| Traceability Regulation |                 |       |                  |           |                              |                       |               |     |                             |                     |                      |                 |
| Regulation Type         |                 | ре    | Regulatory       |           | Tra                          | Trade Item Regulation |               |     | Regulation Restrictions and |                     |                      |                 |
| Code                    |                 |       | Act              |           |                              | Compliant             |               |     | Descriptors                 |                     |                      |                 |
| N/A                     |                 |       | N/A              |           |                              | N/A                   |               |     | N/A                         |                     |                      |                 |