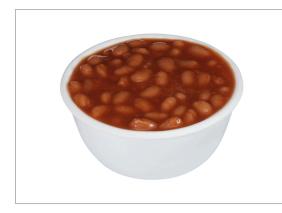

( 🌡 Wheat - NI Dellfish - NI

🛞 Sesame - 30

SERVING SUGGESTIONS

## Heat and Serve

Ō