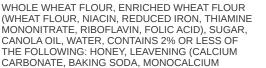

The % Daily Values (DV) tells you how much a nutrient in a serving of food contributes to a daily diet. 2,000 calories a day is used for general nutrition

PHOSPHATE, AMMONIUM BICARBONATE), SALT,

## INGREDIENTS

NATURAL FLAVOR

**READI-BAKE®** 