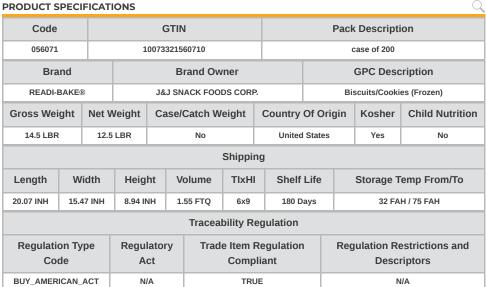

## 10073321560710 - 51% WG Belly Bears Honey loz/200ct

Satisfy students with our nutritious and delicious crackers. READI-BAKE® prepackaged line is bringing a crunch to your menus with our new Crunch n' Crave Crackers™! These crackers are full in flavor & baked with premium ingredients.



1 bag



#### MARKETING

Convenient single serve packages. 1-2 servings of grains. No High Fructose Corn Syrup. Meets whole grain rich criteria. Exact Portion Count. Great for after school programs, daycares, summer feedings,



# **Nutrition Facts**

200 Servings per container

**Serving Size** 

**Amount Per Serving** Calories

| Galorico                  |                |
|---------------------------|----------------|
|                           | % Daily Value* |
| Total Fat 4 g             | 5%             |
| Saturated Fat 0 g         | 0%             |
| Trans Fat 0 g             |                |
| Cholesterol 0 mg          | 0%             |
| Sodium 90 mg              | 4%             |
| Total Carbohydrates 20 g  | 7%             |
| Dietary Fiber 1 g         | 4%             |
| Total Sugars 7 g          |                |
| Includes 7 g Added Sugars | 14%            |
| <b>Protein</b> 2 g        |                |
| Vitamin D 0 mcg           | 0%             |
| Calcium 140 mg            | 10%