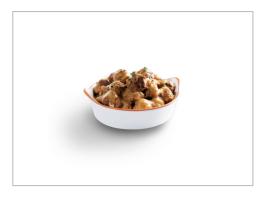

# 933496 - STOUFFER'S Swedish Meatballs in Gravy 4x62 ounce tray...

Stouffer's Swedish Meatballs in Gravy consists of tender, moist cooked meatballs made with a combination of seasoned beef and pork smothered in a sour cream gravy with a savory beef and onion flavor. Made from scratch appearance and has flavor with home-styl character. No preservatives. A good source of protein.

# 933496 - STOUFFER'S Swedish Meatballs in Gravy 4x62 ounce tray...

Stouffer's Swedish Meatballs in Gravy consists of tender, moist cooked meatballs made with a combination of seasoned beef and pork smothered in a sour cream gravy with a savory beef and onion flavor. Made from scratch appearance and has flavor with home-style character. No preservatives. A good source of protein.