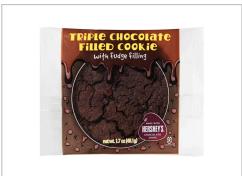

### 564304 - WGR FULLY BKD FILLED CK TRIPLE CHOC FUDGE FILLING W/ ...

Can you say chocolate?! A delicious chocolate cookie packed with Hershey's chocolate chips and stuffed with a gooey chocolate fudge filling. Fully baked and individually wrapped for optimal convenience, each cookie is smart snack compliant and a 1oz grain equivalency.

MARKETING

Can you say chocolate?! A delicious chocolate cookie packed with Hershey's chocolate chips and stuffed with a gooey chocolate fudge filling.

 $\bigcirc$ 

## 564304 - WGR FULLY BKD FILLED CK TRIPLE CHOC FUDGE FILLING W/ ...

Can you say chocolate?! A delicious chocolate cookie packed with Hershey's chocolate chips and stuffed with a gooey chocolate fudge filling. Fully baked and individually wrapped for optimal convenience, each cookie is smart snack compliant and a 1oz grain equivalency.