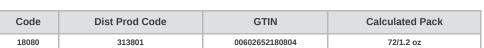

#### PRODUCT SPECIFICATIONS

| Brand       | Brand Owner | GPC Description    |  |
|-------------|-------------|--------------------|--|
| KIND Snacks | Kind Inc.   | Cereal/Muesli Bars |  |

| Gross Weight | Net Weight | Case/Catch Weight | Country Of Origin | Kosher     | Child Nutrition |
|--------------|------------|-------------------|-------------------|------------|-----------------|
| 108.48 ONZ   | 86.4 ONZ   | No                | United States     | Undeclared | No              |

| Shipping  |          |           |                |       |            |                      |
|-----------|----------|-----------|----------------|-------|------------|----------------------|
| Length    | Width    | Height    | Volume         | TIxHI | Shelf Life | Storage Temp From/To |
| 11.38 INH | 7.38 INH | 10.19 INH | 855.801036 INQ | 20x4  | 274 Days   | 70 FAH / 71 FAH      |