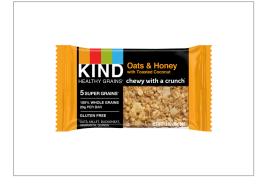

## 313801 - KIND HEALTHY GRAINS Oats & Honey with Toasted Coconut...

KIND HEALTHY GRAINS Oats & Honey with Toasted Coconut bars are gluten free bars that combine 100% whole grains with toasted coconut and real honey. These snack bars are made with quality ingredients and combine five super grains - oats, millet, buckwheat, amaranth and quinoa - making this a nutrient-dense snack with a unique chewy and crunchy texture. KIND HEALTHY GRAINS are ko...

#### **INGREDIENTS**

INGREDIENTS: Oats, tapioca syrup, cane sugar, canola oil, brown rice, millet, coconut, honey, buckwheat, amaranth, brown rice flour, sea salt, quinoa, brown rice syrup, Vitamin E (tocopherols to maintain freshness).