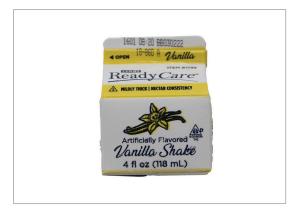

#### 147888 - RC VANILLA FRZN SHK

Great tasting ReadyCare Frozen Shakes are the perfect solution for providing extra calories and protein in a small volume. Creamy milkshake taste to enhance supplement consumption. Nutrient Dense - each 4 ounce provides 50 calories and 1.5g protein.