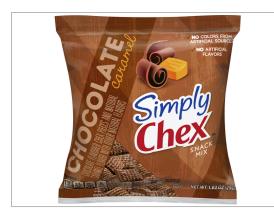

#### MARKETING

#### **INGREDIENTS**

WHOLE WHEAT, SUGAR, ENRICHED CORN MEAL (DEGERMED YELLOW CORN MEAL, NIACIN, IRON, THIAMIN MONONITRATE, RIBOFLAVIN, FOLIC ACID), VEGETABLE OIL (SOYBEAN OIL), FRUCTOSE, COCOA PROCESSED WITH ALKALI. CONTAINS 2% OR LESS OF: COCOA, SALT, CORN STARCH, DISTILLED MONOGLYCERIDES, TRISODIUM PHOSPHATE, CALCIUM CARBONATE, YELLOW CORN FLOUR, BAKING SODA, NATURAL FLAVOR. FRESHNESS PRESERVED WITH BHT. CONTAINS WHEAT INGREDIENTS.