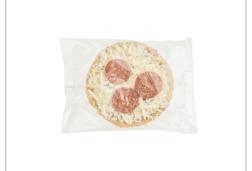

#### MARKETING

Signature Tony's sauce in a pastry-style, deep-dish individual pizza.. Topped with 100% real mozzarella and coin-shaped turkey pepperoni.. Individually wrapped for your convenience.. 51% whole grain crust.. This product will be 2 m/ma and 2 grain credits and 1/8 cup vegetable.