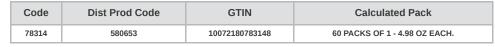

#### PRODUCT SPECIFICATIONS

| Brand   | Brand Owner               | GPC Description                                 |
|---------|---------------------------|-------------------------------------------------|
| TONY'S® | SCHWAN'S FOOD SERVICE INC | Pies/Pastries/Pizzas/Quiches - Savoury (Frozen) |

| Gross Weight | Net Weight | Case/Catch Weight | Country Of Origin | Kosher     | Child Nutrition |
|--------------|------------|-------------------|-------------------|------------|-----------------|
| 20.025 LBR   | 18.675 LBR | No                | United States     | Undeclared | No              |