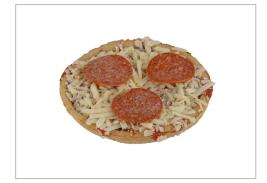

#### 580653 - SFS TONY'S DEEP DISH WG PEPPERONI NET WT 18.68LBS - I...

Enjoy Tony's popular pastry-style, 51% whole grain crust smothered with tomato sauce, uncured coin pepperoni, and 100% real

#### MARKETING

Signature Tony's sauce in a pastry-style, deep-dish individual pizza.. Topped with 100% real mozzarella and coin-shaped turkey pepperoni.. Individually wrapped for your convenience.. 51% whole grain crust.. This product will be 2 m/ma and 2 grain credits and 1/8 cup vegetable.

## **INGREDIENTS** INGREDIENTS: CRUST: FLOUR BLEND (WHITE

GARLIC, CITRIC ACID.

Iron 1.6 ma

advice.

WHOLE WHEAT FLOUR, ENRICHED FLOUR [WHEAT FLOUR, MALTED BARLEY FLOUR, NIACIN, REDUCED IRON, THIAMINE MONONITRATE RIBOFLAVIN, FOLIC ACID]), WATER, VEGETABLE OIL (SOYBEAN AND/OR CANOLA OIL), DEFATTED SOY FLOUR, YEAST, ISOLATED SOY PROTEIN, CONTAINS 2% OR LESS OF: SUGAR, SOY LECITHIN, SALT, DISTILLED MONO-GLYCERIDES, ASCORBIC ACID (DOUGH CONDITIONER). TOPPINGS: LOW MOISTURE PART SKIM MOZZÁRELLA CHEESE (CULTURED PASTEURIZED PART SKIM MILK, SALT, ENZYMES), UNCURED TURKEY & BEEF PEPPERONI NO NITRATES OR NITRITES ADDED EXCEPT FOR THOSE NATURALLY OCCURRING IN CULTURED CELERY POWDER (TURKEY, BEEF, SALT, CONTAINS 2% OR LESS OF: SPICES, DEXTROSE, ROSEMARY EXTRACT, CULTURED CELERY POWDER, CHERRY POWDER, LACTIC ACID STARTER CULTURE OLEORESIN OF PAPRIKA, SUGAR, CITRIC ACID, NATURAL SMOKE FLAVOR, LIME JUICE CONCENTRATE). SAUCE: TOMATOES (WATER TOMATO PASTE [NOT LESS THAN 28% SOLUBLE SOLIDS]), MODIFIED FOOD STARCH, SUGAR, CONTAINS 2% OR LESS OF: DEXTROSE, SEA SALT, DRIED ONION, SPICE, DEHYDRATED ROMANO CHEESE (CULTURED PASTEURIZED SHEEP'S AND COW'S MILK, SALT, ENZYMES), PAPRIKA, DRIED