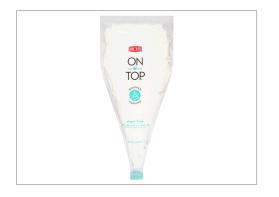

## 226613 - ON TOP SUGAR FREE WHIPPED TOPPING

Sugar-free pre-whipped non-dairy topping with a light creamy texture. Packaged in 16-oz pastry bag with decorator tip and easy-open seal.

MARKETING

Sugar-free pre-whipped non-dairy topping with a light creamy texture. Packaged in 16-oz pastry bag with decorator tip and easy-open seal.

#### **PREPARATION & COOKING SUGGESTIONS**

HANDLING INSTRUCTIONS 1. OPEN BAG ON DOTTED LINE 2. PUSH THROUGH PERFORATION TO POSITION TIP 3. TWIST TOP OF BAG 4. SQUEEZE & TWIST TOP OF BAG TO DISPENSE STORAGE: ARRIVES FROZEN. THAW IN REFRIGERATOR OVERNIGHT AS NEEDED. NEVER REFREEZE. SHELF LIFE: 2 WEEKS REFRIGERATED Do not knead frozen or thawed bag. PERISHABLE. KEEP REFRIGERATED. SHIPPER: KEEP FROZEN