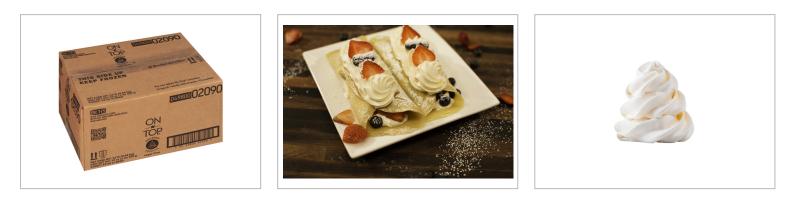

## 226613 - ON TOP SUGAR FREE WHIPPED TOPPING

Sugar-free pre-whipped non-dairy topping with a light creamy texture. Packaged in 16-oz pastry bag with decorator tip and easy-open seal.

MARKETING

Sugar-free pre-whipped non-dairy topping with a light creamy texture. Packaged in 16-oz pastry bag with decorator tip and easy-open seal.

#### MORE INFORMATION

Decorate pies and cakes, garnish parfaits and beverages.

Telephone : Call 1-800-356-7094 or email helpline@rich.com