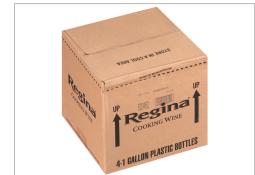

#### PRODUCT SPECIFICATIONS

| Code Dist Prod Code |        | GTIN           | Calculated Pack |  |
|---------------------|--------|----------------|-----------------|--|
| 520462              | 790536 | 10054400004622 | 4 x 1 GAL       |  |

| Shipping   |            |            |              |       |            |                      |
|------------|------------|------------|--------------|-------|------------|----------------------|
| Length     | Width      | Height     | Volume       | TIxHI | Shelf Life | Storage Temp From/To |
| 13.063 INH | 13.063 INH | 12.688 INH | 2165.105 INQ | 12x4  | 720 Days   | 40 FAH / 85 FAH      |