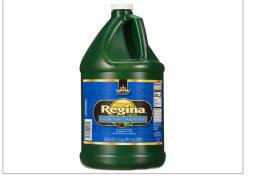

### 790536 - COOKING SAUTERNE

COOKING SAUTERNE

#### MARKETING

W=

Gluten Free. Percent Alcohol by Volume 11%. Seasoned with 1.5% salt.

# INGREDIENTS

Iron 0 mg

0%

Sauterne Wine, Salt, Potassium Sorbate (To Preserve Freshness), Potassium Metabisulfite (Added to Protect Color). 11% Alcohol. 1.5% Salt Added.