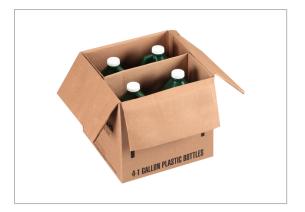

#### PRODUCT SPECIFICATIONS

| Code Dist Prod Code |        | GTIN           | Calculated Pack |  |
|---------------------|--------|----------------|-----------------|--|
| 520462              | 790536 | 10054400004622 | 4 x 1 GAL       |  |

| Shipping   |            |            |              |       |            |                      |
|------------|------------|------------|--------------|-------|------------|----------------------|
| Length     | Width      | Height     | Volume       | TIxHI | Shelf Life | Storage Temp From/To |
| 13.063 INH | 13.063 INH | 12.688 INH | 2165.105 INQ | 12x4  | 720 Days   | 40 FAH / 85 FAH      |