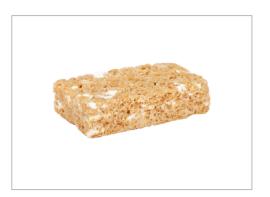

## 564853 - IW Chewy Marshmallow with Brown Butter and Sea Salt, ...

CERTIFIED GLUTEN-FREE Craveable solution to be cross-utilized throughout your operation. • Thaw and serve. No waste, no labor. Convenient add-on to packaged meals. • Fresh options, with better-for-you ingredients for cafes and kiosks. • Wholesome and indulgent grab-and-go snack.

## **INGREDIENTS**

Ingredients: Marshmallows [corn syrup, sugar, modified food starch, water, gelatin], Gluten Free Crisp Rice [rice, brown sugar, salt], Glucose, Butter [cream, salt], Sugar, Brown Butter [cream, salt], Invert Sugar, Salt, Water, Natural Madagascar Vanilla.