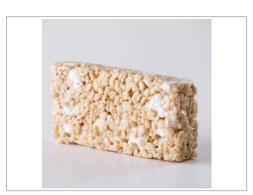

## 564853 - IW Chewy Marshmallow with Brown Butter and Sea Salt, ...

CERTIFIED GLUTEN-FREE Craveable solution to be cross-utilized throughout your operation. • Thaw and serve. No waste, no labor. Convenient add-on to packaged meals. • Fresh options, with better-for-you ingredients for cafes and kiosks. • Wholesome and indulgent grab-and-go snack.

## **INGREDIENTS**

Ingredients: Marshmallows [corn syrup, sugar, modified food starch, water, gelatin], Gluten Free Crisp Rice [rice, brown sugar, salt], Glucose, Butter [cream, salt], Sugar, Brown Butter [cream, salt], Invert Sugar, Salt, Water, Natural Madagascar Vanilla.