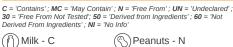

### **ALLERGENS**

SERVING SUGGESTIONS

( Peanuts - N

(1) Tree Nuts - N

(M) Shellfish - NI

Fish - N