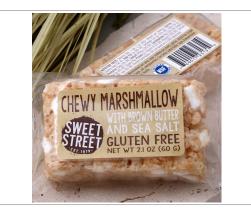

## 564853 - IW Chewy Marshmallow with Brown Butter and Sea Salt, ...

CERTIFIED GLUTEN-FREE Craveable solution to be cross-utilized throughout your operation. • Thaw and serve. No waste, no labor. Convenient add-on to packaged meals. • Fresh options, with better-for-you ingredients for cafes and kiosks. • Wholesome and indulgent grab-and-go snack.

## **INGREDIENTS**

Ingredients: Marshmallows [corn syrup, sugar, modified food starch, water, gelatin], Gluten Free Crisp Rice [rice, brown sugar, salt], Glucose, Butter [cream, salt], Sugar, Brown Butter [cream, salt], Invert Sugar, Salt, Water, Natural Madagascar Vanilla.