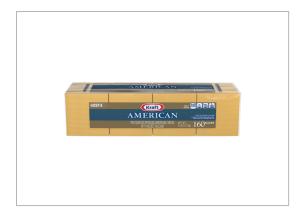

## 221473 - KRAFT American Sliced Cheese (160 Slices), 5 lb. (Pac...

KRAFT American Cheese Slices (160 Slices), 5 lb., Pack of 4. For over 100 years, KRAFT Singles has made the family-favorite American cheese. Its unmistakable creamy melt and American flavor is perfect for cheeseburgers, grilled cheese sandwiches, and more

#### MARKETING

American Cheese Slices (160 Slices), 5 lb., Pack of 4. Slightly offset for easy peel. Ideal for adding to sandwiches, burgers, or other other entrees to add flavor. For over 100 years, KRAFT Singles has made the family-favorite American cheese.. Its unmistakable creamy melt and American flavor is perfect for cheeseburgers, grilled cheese sandwiches, and so much more!

# 221473 - KRAFT American Sliced Cheese (160 Slices), 5 lb. (Pac...

KRAFT American Cheese Slices (160 Slices), 5 lb., Pack of 4. For over 100 years, KRAFT Singles has made the family-favorite American cheese. Its unmistakable creamy melt and American flavor is perfect for cheeseburgers, grilled cheese sandwiches, and more