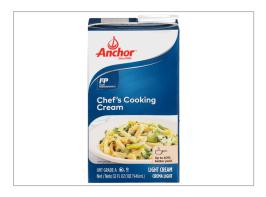

# 226721 - Anchor Chef's Cooking Cream 12/32oz cartons

The Anchor Food Professionals Chefs Cooking Cream is a versatile, high-performance culinary cream which delivers a thick creamy finish to recipes. It needs no reduction and provides up to 40% greater yield. Ideal for both acidic and spicy recipes, this cooking cream can be used for sauces, pasta, and soups. This bulk pack is suitable for restaurants and cafeterias.

#### MORE INFORMATION

The Anchor Food Professionals Chefs Cooking Cream is a versatile, high-performance culinary cream which delivers a thick creamy finish to recipes. It needs no reduction and provides up to 40% greater yield. Ideal for both acidic and spicy recipes, this cooking cream can be used for sauces, pasta, and soups. This bulk pack is suitable for restaurants and cafeterias.