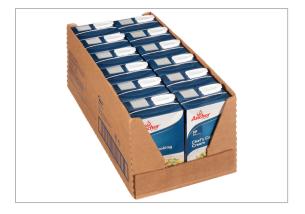

# 226721 - Anchor Chef's Cooking Cream 12/32oz cartons

The Anchor Food Professionals Chefs Cooking Cream is a versatile, high-performance culinary cream which delivers a thick creamy finish to recipes. It needs no reduction and provides up to 40% greater yield. Ideal for both acidic and spicy recipes, this cooking cream can be used for sauces, pasta, and soups. This bulk pack is suitable for restaurants and cafeterias.

#### PRODUCT SPECIFICATIONS

| Code           | Dist Prod Code | GTIN           | Calculated Pack |
|----------------|----------------|----------------|-----------------|
| 00167000852358 | 226721         | 10852358001676 | 12/32 OZ Cream  |

| Shipping |          |       |        |             |       |            |                      |
|----------|----------|-------|--------|-------------|-------|------------|----------------------|
|          | Length   | Width | Height | Volume      | TIxHI | Shelf Life | Storage Temp From/To |
|          | 15.5 INH | 8 INH | 7 INH  | 0.50231 FTQ | 15x5  | 270 Days   | 33 FAH / 35 FAH      |