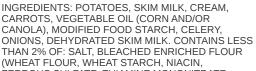

### INGREDIENTS

CANOLA), MODIFIED FOOD STARCH, CELERY, ONIONS, DEHYDRATED SKIM MILK. CONTAINS LESS THAN 2% OF: SALT, BLEACHED ENRICHED FLOUR (WHEAT FLOUR, WHEAT STARCH, NIACIN, FERROUS SULFATE, THIAMINE MONONITRATE, RIBOFLAVIN, FOLIC ACID), SOY PROTEIN CONCENTRATE, SPICES, FLAVORING. CONTAINS: WHEAT, MILK, SOY