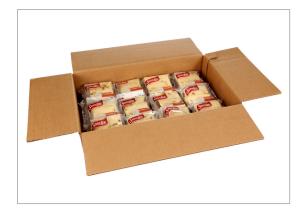

### 562201 - Sara Lee Individually Wrapped Cake Slice Iced Carrot ...

Moist carrot cake with sweet icing.

**Dist Prod Code** 

FSMA204

# 562201 - Sara Lee Individually Wrapped Cake Slice Iced Carrot ...

1 Cake

Moist carrot cake with sweet icing.

#### MARKETING

Individually wrapped