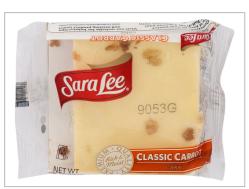

### 562201 - Sara Lee Individually Wrapped Cake Slice Iced Carrot ...

Moist carrot cake with sweet icing.

**Dist Prod Code** 

FSMA204

# 562201 - Sara Lee Individually Wrapped Cake Slice Iced Carrot ...

1 Cake

Moist carrot cake with sweet icing.