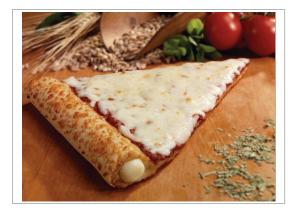

# 580453 - Fit for Kids Plus, Stuffed Crust, Cheese, Whole Grain...

Stuffed Crust pizza offers 2 equivalent grains and 2 meat/meat alternates, 1/8 cup veg. Made with 51% whole grain.