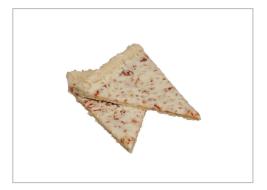

# 580453 - Fit for Kids Plus, Stuffed Crust, Cheese, Whole Grain...

Stuffed Crust pizza offers 2 equivalent grains and 2 meat/meat alternates, 1/8 cup veg. Made with 51% whole grain.