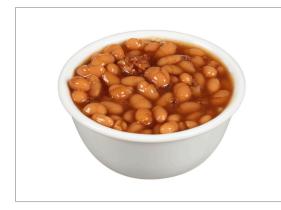

## 760245 - Bush's Bean Pot Baked Beans 6-117 oz

When hamburgers and hot dogs are on your table, it only makes sense that Bush's Baked Beans go on the side. Our Bean Pot Baked Beans recipe uses tender navy beans, slow-simmered with specially cured bacon and rich brown sugar. So the next time you're fixing up a big meal, you can be sure you've got perfectly sweet beans to go along with every savory bite.